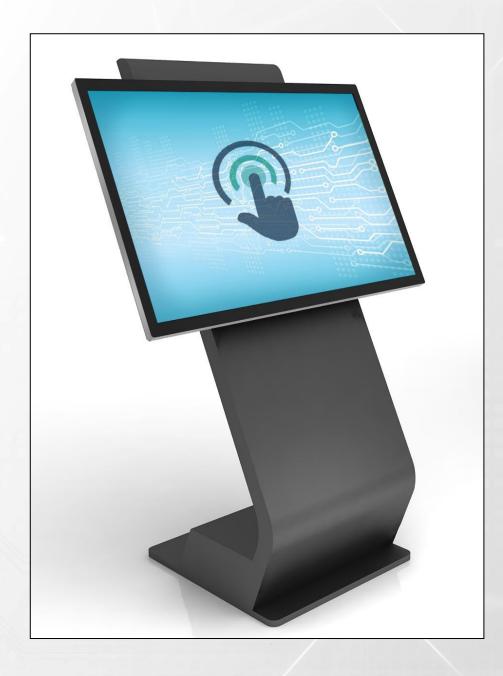

### **DIGISIGN INTERACTIVE DISPLAY TABLE STAND**

A device that combines the functionality of a table or stand with an interactive touchscreen display. These devices are designed to provide users with an engaging and user-friendly interface for accessing information, services, or content.

#### Suitable for:

- Interactive Signage
- Information Kiosks
- Educational Tools
- Menu Kiosks
- Directories or wayfinding information

Lobby, Airport, Station,
 Museum, Retail, Shopping Mall,
 Hotel, Restaurants, Exhibition,
 etc.