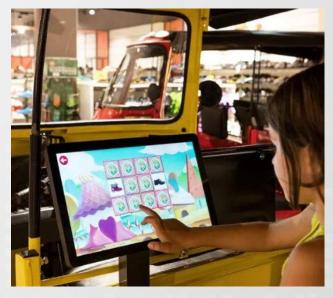

# **Retail Kids Corner**

Personalize your own kids' corner with Omnitapps4 Games. All games are customizable with your own content.