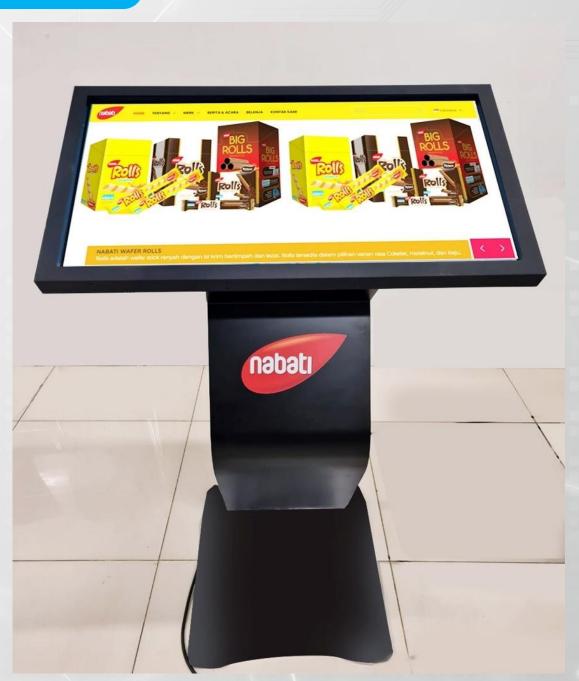

# **INTERACTIVE SOLUTION: KALDU SARI NABATI**

### **DIGISIGN INTERACTIVE DISPLAY TABLE STAND**

A device that combines the functionality of a table or stand with an interactive touchscreen display. These devices are designed to provide users with an engaging and user-friendly interface for accessing information, services, or content.

#### Suitable for:

- Interactive Signage
- Information Kiosks
- Educational Tools
- Menu Kiosks
- Directories or wayfinding information

Lobby, Airport, Station,
 Museum, Retail, Shopping Mall,
 Hotel, Restaurants, Exhibition,
 etc.