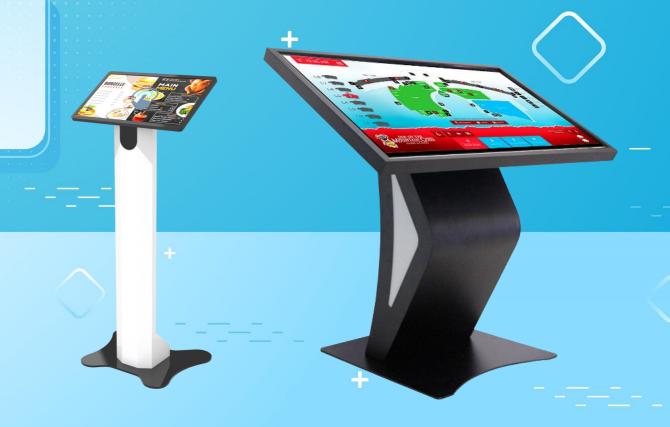

# **Interactive Table Product Variant**

### **DIGISIGN INTERACTIVE DISPLAY TABLE STAND**

A device that combines the functionality of a table or stand with an interactive touchscreen display. These devices are designed to provide users with an engaging and user-friendly interface for accessing information, services, or content.

# Specifications:

| Variant    | S Series                 | V Series                 |
|------------|--------------------------|--------------------------|
| Size       | 43, 50, 55 inch          | 32, 43, 49, 55 inch      |
| Brightness | 500 nits                 | 400 nits                 |
| Resolution | 4K UHD                   | Full HD                  |
| Color      | Black/ White             | Black                    |
| Touch Type | 10 points IR Touchscreen | 10 points IR Touchscreen |

#### Suitable for:

- Interactive Signage
- Information Kiosks
- Educational Tools
- Menu Kiosks
- Directories or wayfinding information

Lobby, Airport, Station,
 Museum, Retail, Shopping Mall,
 Hotel, Restaurants, Exhibition,
 etc.