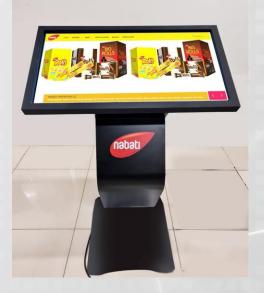

r content.

### **Player Options:**

- Advanced Interactive Control Box : Android 4 GB Memory / 32 GB Storage
- 2. Mini PC: Windows 10 IoT Intel i5 8 GB Memory / 256 GB SSD Storage

#### Software:

- DigiSIGN Play software (Cloud-based Subscription CMS) – Android/Windows
- Omnitapps Windows





# Specifications:

| Variant    | S Series                 | V Series                 |
|------------|--------------------------|--------------------------|
| Size       | 43, 50, 55 inch          | 32, 43, 49, 55 inch      |
| Brightness | 500 nits                 | 400 nits                 |
| Resolution | 4K UHD                   | Full HD                  |
| Color      | Black/ White             | Black                    |
| Touch Type | 10 points IR Touchscreen | 10 points IR Touchscreen |





#### Suitable for:

- Interactive Signage
- Information Kiosks
- Educational Tools
- Menu Kiosks
- Directories or wayfinding information

Lobby, Airport, Station,
 Museum, Retail, Shopping Mall,
 Hotel, Restaurants, Exhibition,
 etc.

## **DIGISIGN DIGITAL MENU BOOK**



**DigiSIGN Digital Menu Book** are designed to help attract customers and make it easier for customers to get information, potentially leading to increased sales.

- 21,5 Inch capacitive touch
- Attractive design & modern
- Easily update your menu in real-time
- Iron frame finished with powder coating

## **Specification:**

- Android 11 RK3568
- 250 Nits Brightness
- Network: Wi-Fi, LAN
- Speaker: 5W\*2

- 10-Point capacitive touch
- Resolution 1920x1080
- Power Consumption 25W
- RAM/Memory : 2/16GB



#### Suitable f