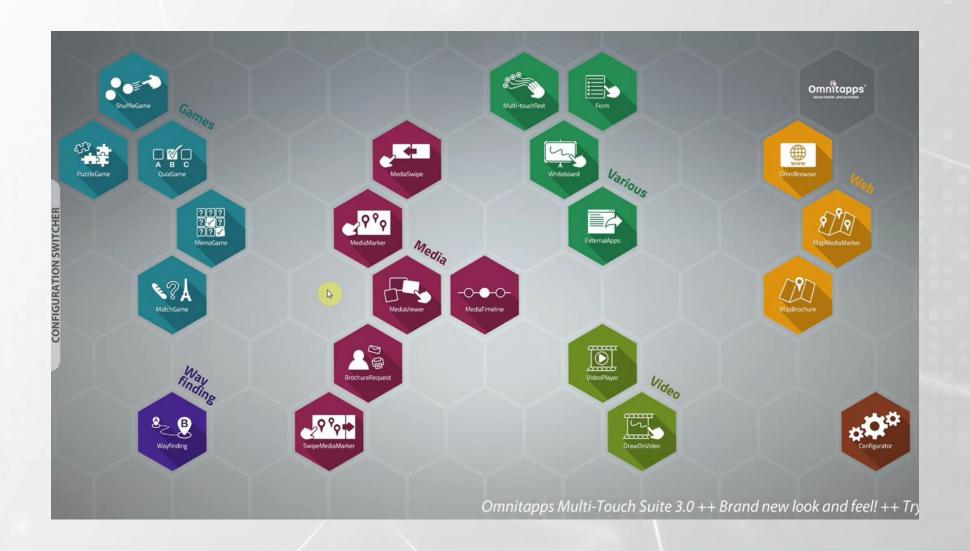

# **INTERACTIVE SOLUTION: OMNITAPPS**

Omnitapps
MULTI-TOUCH APPLICATIONS

Creating Room for Living

Omnitapps Software a multi-touch software to create interactive experiences. Omnitapps4 Games consists of a selection of multi-user multi-touch games. With Omnitapps Player you can run Composer configurations on a screen.

It offers you a unique way to create interactive multi-touch experiences to present your products or services. With this user-friendly software, you don't need any programming skills. Various applications and an extensive range of configurable options allow you to create your own interactive experience with the look and feel your desire. Show your own content such as photos, videos and brochures within a multi-touch environment or put your products in the spotlight through one of the games.

# **INTERACTIVE SOLUTION: OMNITAPPS**

Click this link to see 24 of Omnitapps features: <a href="https://www.omnitapps.com/products/omnitapps4-apps/">https://www.omnitapps.com/products/omnitapps4-apps/</a>