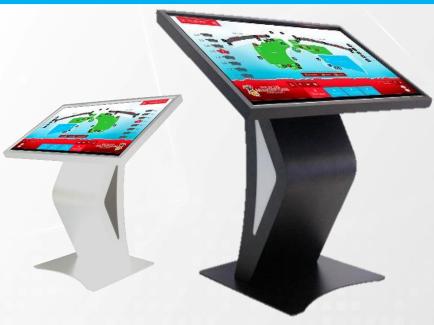

# **Interactive Table Product Variant**

### **DIGISIGN INTERACTIVE DISPLAY TABLE STAND**

A device that combines the functionality of a table or stand with an interactive touchscreen display. These devices are designed to provide users with an engaging and user-friendly interface for accessing information, services, or content.

# Specifications:

| Variant    | S Series                 | V Series                 |
|------------|--------------------------|--------------------------|
| Size       | 43, 50, 55 inch          | 32, 43, 49, 55 inch      |
| Brightness | 500 nits                 | 400 nits                 |
| Resolution | 4K UHD                   | Full HD                  |
| Color      | Black/ White             | Black                    |
| Touch Type | 10 points IR Touchscreen | 10 points IR Touchscreen |

#### Suitable for:

- Interactive Signage
- Information Kiosks
- Educational Tools
- Menu Kiosks
- Directories or wayfinding information

Lobby, Airport, Station,
 Museum, Retail, Shopping Mall,
 Hotel, Restaurants, Exhibition,
 etc.