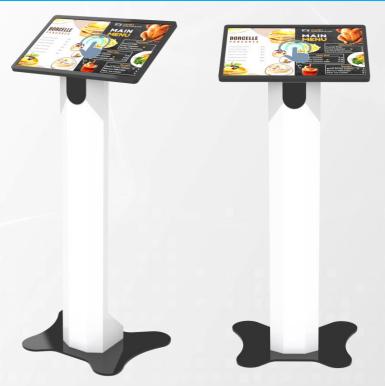

## **DIGISIGN DIGITAL MENU BOOK**

**DigiSIGN Digital Menu Book** are designed to help attract customers and make it easier for customers to get information, potentially leading to increased sales.

- 21,5 Inch capacitive touch
- Attractive design & modern
- Easily update your menu in real-time
- Iron frame finished with powder coating

## **Specification:**

- Android 11 RK3568
- 250 Nits Brightness
- Network: Wi-Fi, LAN
- Speaker: 5W\*2

- 10-Point capacitive touch
- Resolution 1920x1080
- Power Consumption 25W
- RAM/Memory : 2/16GB

#### Suitable for:

Restaurant, Office Lobby, Bank, Government Office, Supermarket, Retail, Shopping Mall, Hotel, Hospital, Healthcare, School, University.