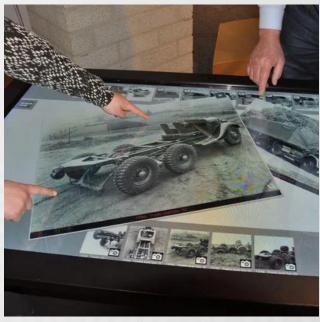

# **Interactive Digital Exhibits For Museums**

## **Media Collection**

MediaViewer makes it super easy to present your collection with your own content.