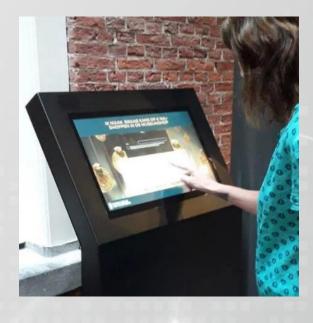

### **DIGISIGN INTERACTIVE DISPLAY TABLE STAND**

A device that combines the functionality of a table or stand with an interactive touchscreen display. These devices are designed to provide users with an engaging and user-friendly interface for accessing information, services, or content.

#### Suitable for:

- Interactive Signage
- Information Kiosks
- Educational Tools
- Menu Kiosks
- Directories or wayfinding information

Lobby, Airport, Station,
 Museum, Retail, Shopping Mall,
 Hotel, Restaurants, Exhibition,
 etc.