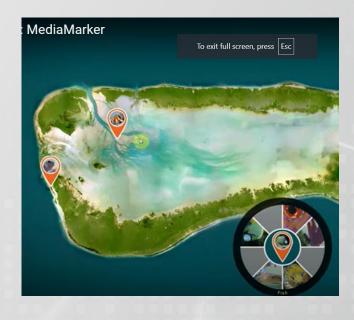

# **References Maps**

Interactively display all references on a map filled with photos, videos and logos of your customers.

# **Interactive Map**

Create an interactive map and give information about the area. Ideal for shopping malls and public areas.