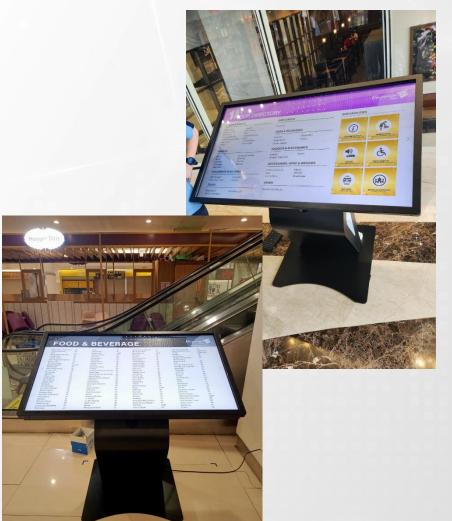

#### INTERACTIVE WAYFINDING / INFORMATION DIRECTORY

**Interactive wayfinding/information directory** refers to the use of digital displays and **interactive** systems to help people navigate through physical spaces.

It can be supported with Digisign Play CMS Software. This software are designed for user to enhance interactivity with their audience. It can display combination of photos, videos, website, dataset, running text, widget such as weather, clock, etc. in simultaneous scheduling system.

Both promotion and information message can be scheduled according to customer request. Applications usage:

- Information system or directories in lobby or wayfinding
- Food & beverages for menu and promotions
- Directing to website or official social media
- Collecting user information with membership registration through website

#### Suitable for:

- · Retail and Shopping Centers
- Hospitality and Restaurants
- Exhibitions and Trade Shows
- Corporate and Office environments
- Airports
- Train stations
- Libraries
- Museums
- Public spaces