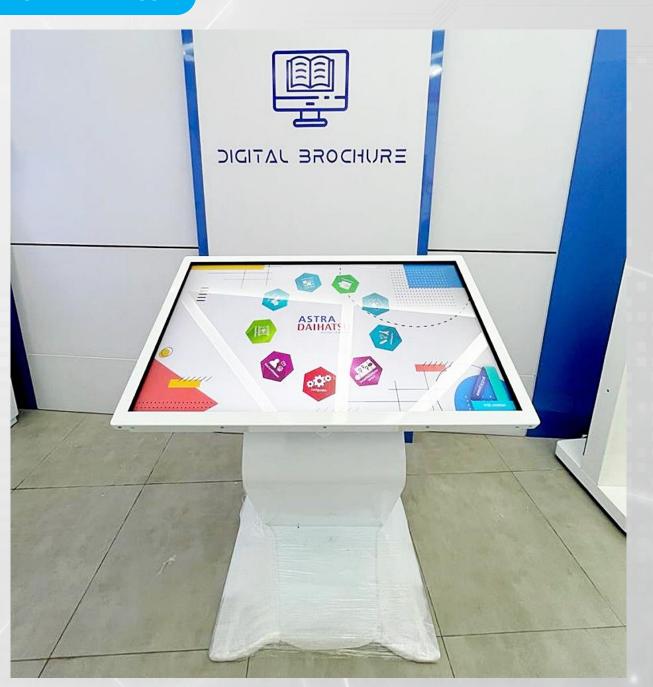

#### INTERACTIVE WAYFINDING / INFORMATION DIRECTORY

**Interactive wayfinding/information directory** refers to the use of digital displays and **interactive** systems to help people navigate through physical spaces.

It can be supported with Digisign Play CMS Software. This software are designed for user to enhance interactivity with their audience. It can display combination of photos, videos, website, dataset, running text, widget such as weather, clock, etc. in simultaneous scheduling system.