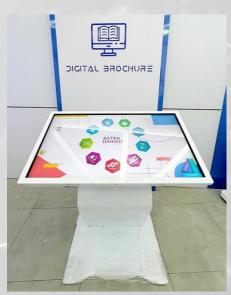

#### INTERACTIVE WAYFINDING / INFORMATION DIRECTORY

**Interactive wayfinding/information directory** refers to the use of digital displays and **interactive** systems to help people navigate through physical spaces.

It can be supported with Digisign Play CMS Software. This software are designed for user to enhance interactivity with their audience. It can display combination of photos, videos, website, dataset, running text, widget such as weather, clock, etc. in simultaneous scheduling system.