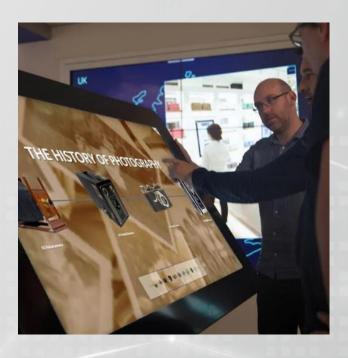

#### INTERACTIVE WAYFINDING / INFORMATION DIRECTORY

**Interactive wayfinding/information directory** refers to the use of digital displays and **interactive** systems to help people navigate through physical spaces.

It can be supported with Digisign Play CMS Software. This software are designed for user to enhance interactivity with their audience. It can display combination of photos, videos, website, dataset, running text, widget such as weather, clock, etc. in simultaneous scheduling system.