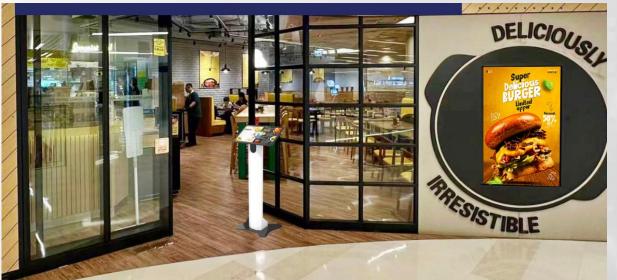

# **DigiSIGN Kiosk Interactive**

- Available 43 & 55 Inch
- Tempered Glass with 10 Point IR Touch
- Commercial Grade Panel LCD

# Suitable for:

Lobby, Airport, Station, Museum, Retail, Shopping Mall, Hotel, Restaurants, Exhibition, etc.