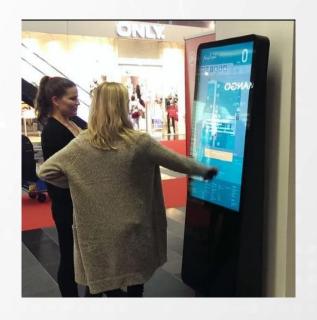

# **INTERACTIVE SOLUTION: OMNITAPPS**

Omnitapps
MULTI-TOUCH APPLICATIONS

Creating Room for Living

Omnitapps Software a multi-touch software to create interactive experiences. Omnitapps4 Games consists of a selection of multi-user multi-touch games. With Omnitapps Player you can run Composer configurations on a screen.

It offers you a unique way to create interactive multi-touch experiences to present your products or services. With this user-friendly software, you don't need any programming skills. Various applications and an extensive range of configurable options allow you to create your own interactive experience with the look and feel your desire. Show your own content such as photos, videos and brochures within a multi-touch environment or put your products in the spotlight through one of the games.