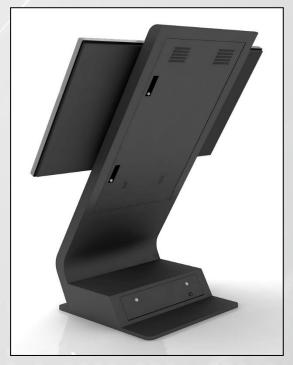

# **DigiSIGN Kiosk Interactive**

- Available 43 & 55 Inch
- Tempered Glass with 10 Point IR Touch
- Commercial Grade Panel LCD

# Suitable for:

Lobby, Airport, Station, Museum, Retail, Shopping Mall, Hotel, Restaurants, Exhibition, etc.