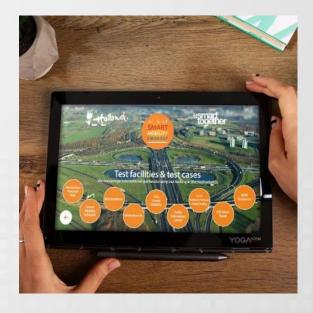

### **DIGISIGN INTERACTIVE DISPLAY TABLE STAND**

A device that combines the functionality of a table or stand with an interactive touchscreen display. These devices are designed to provide users with an engaging and user-friendly interface for accessing information, services, or content.

#### Suitable for:

- Interactive Signage
- Information Kiosks
- Educational Tools
- Menu Kiosks
- Directories or wayfinding information

Lobby, Airport, Station,
 Museum, Retail, Shopping Mall,
 Hotel, Restaurants, Exhibition,
 etc.